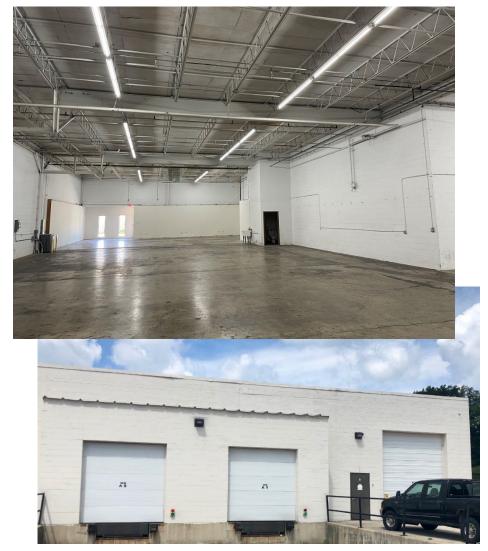

- Kane County Location
- 16'-18' ceiling heights in warehouse
- 2 loading docks, 2 drive-in doors
- 17,000 SQFT of warehouse
- 3,000 SQFT of office area
- 277/480V 3-phase power
- Located at the full Interchange of Route 25 and I-90
- Newer Building Roof, less than 4 years old
- Warehouse LED Lighting