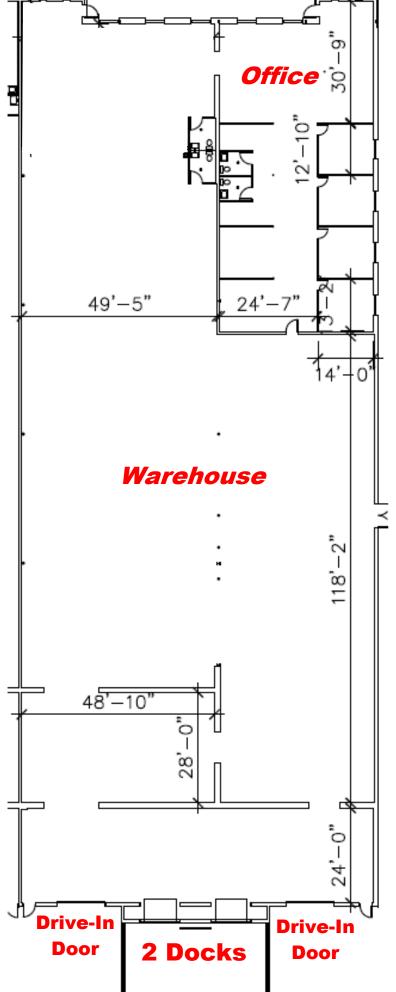

Call to setup a showing! \$12.95 per SQFT Industrial Gross

Located directly at the full interchange of I-90 and Route 25 in Elgin, this 20,000 SQFT industrial space features 17,000 SQFT of warehouse and 3,000 SQFT of office, which has been freshly renovated in 2022.

- Kane County Location
- 16'-18' ceiling heights in warehouse
- 2 loading docks, 2 drive-in doors
- 17,000 SQFT of warehouse
- 3,000 SQFT of office area
- 277/480V 3-phase power
- Located at the full Interchange of Route 25 and I-90
- Newer Building Roof, less than 4 years old
- Warehouse LED Lighting