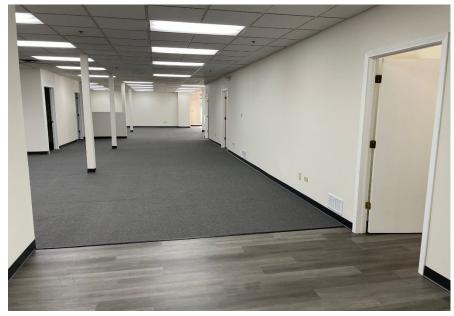

Call to setup a showing! \$12.95 per SQFT Industrial Gross

Located directly at the full interchange of I-90 and Route 25 in Elgin, this 20,000 SQFT industrial space features 17,000 SQFT of warehouse and 3,000 SQFT of office, which has been freshly renovated in 2022.

- Kane County Location
- 16'-18' ceiling heights in warehouse
- 2 loading docks, 2 drive-in doors
- 17,000 SQFT of warehouse
- 3,000 SQFT of office area
- 277/480V 3-phase power
- Located at the full Interchange of Route 25 and I-90
- Newer Building Roof, less than 4 years old
- Warehouse LED Lighting