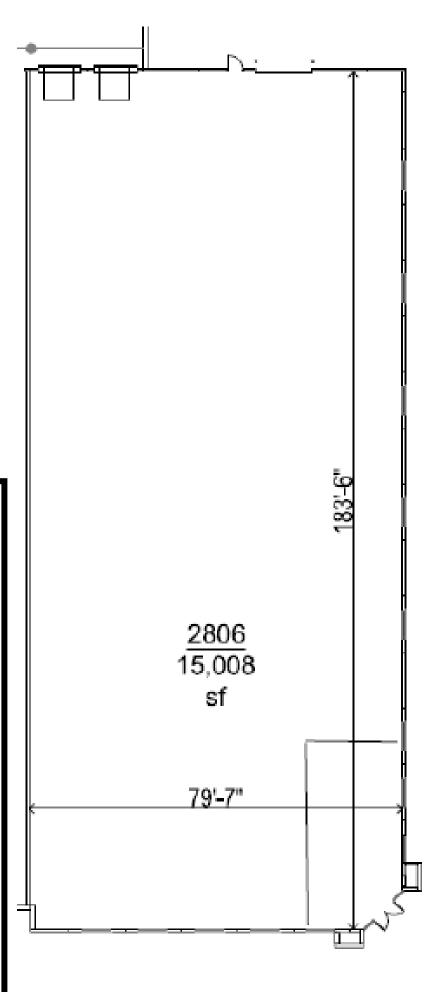

## 2806 Corporate Parkway Algonquin, IL 60102

Price: \$9.95 per SQFT Industrial Gross

**SQFT:** 15,008 SQFT

Taxes: Included in Rent

**CAM:** Included in Rent

**Loading**: 2 dedicated bed level Loading Docks

**Door**: 1 - 12'x14' drive-in door

**Height:** 28' Clear Height

**Power:** 400 AMPS of 277/480V

3 phase Electric Power

**Features:** Fully Air-Conditioned Warehouse

900 SQFT finished office space

Mezzanine Storage Area

**End Unit** 

**Location:** Kane County. Located on Corporate

Parkway, just west of Randall Road in Algonquin. Easy access to Longmeadow Pkwy, Randall Road, Algonquin Road

(Route 62), Route 47, and I-90

PLOTE PROPERTIES