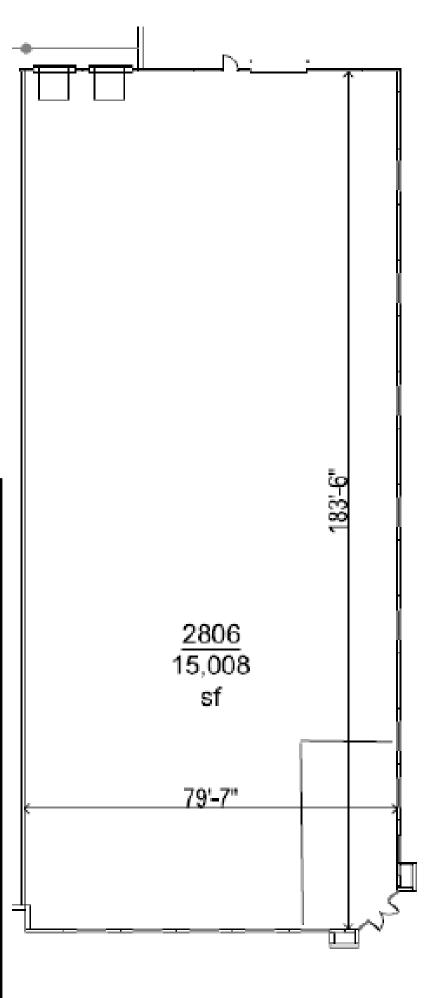

### 2806 Corporate Parkway Algonquin, IL 60102

Price: \$1,500,000 or \$100 per SQFT

**SQFT:** 15,008 SQFT

**Taxes:** \$1.75 per SQFT or \$26,360

(2021 taxes, paid in 2022)

**Association:** \$1.45 per SQFT or \$21,760 annually

(based on 2022 CAM Budget)

**Loading**: 2 dedicated bed level Loading Docks

**Door**: 1 - 12'x14' drive-in door

**Height:** 28' Clear Height

**Power:** 400 AMPS of 277/480V

3 phase Electric Power

Features: Fully Air-Conditioned Warehouse

900 SQFT finished office space

Mezzanine Storage Area

**End Unit** 

**Location:** *Kane County.* Located on Corporate

Parkway, just west of Randall Road in

Algonquin. Easy access to Longmeadow

Pkwy, Randall Road, Algonquin Road