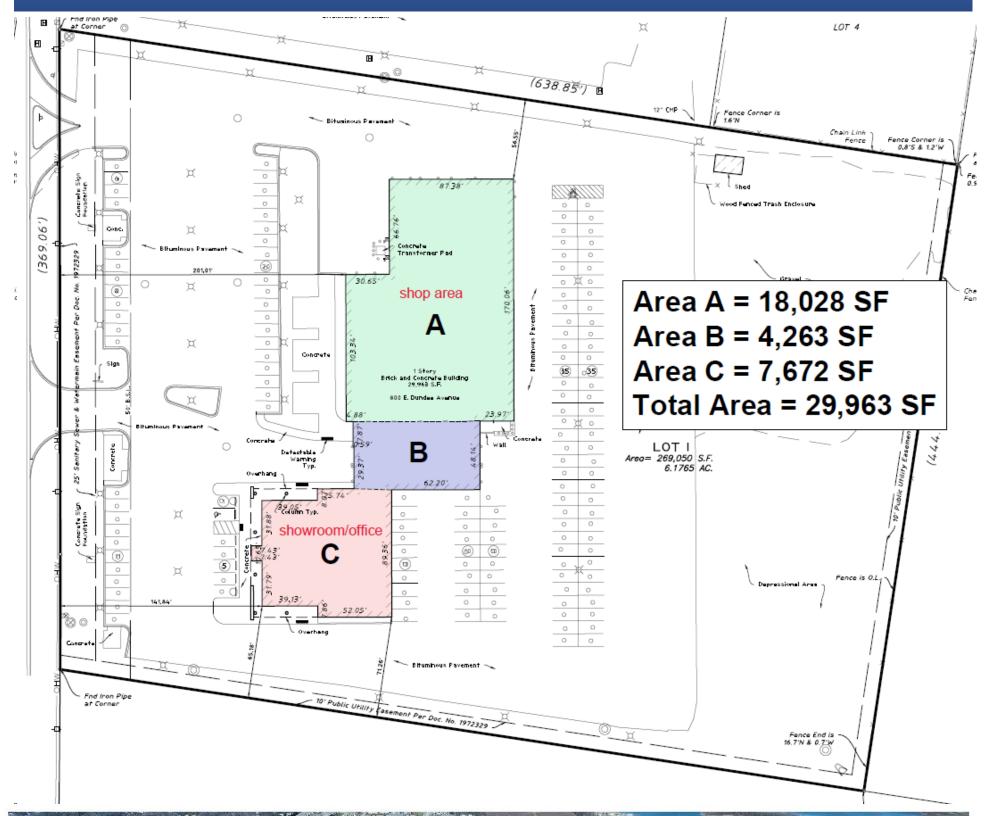

800 Dundee Ave. (Route 25) East Dundee, IL

Adam Neisendorf (847) 428-1000 ext. 228 aneisendorf@ploteproperties.com

Lot Size: 6.18 acres

**SQFT:** 29,963 SQFT + 1,500 SQFT mezzanine storage area

**Zoning:** B-4 Automotive Service Business District – Car Sales