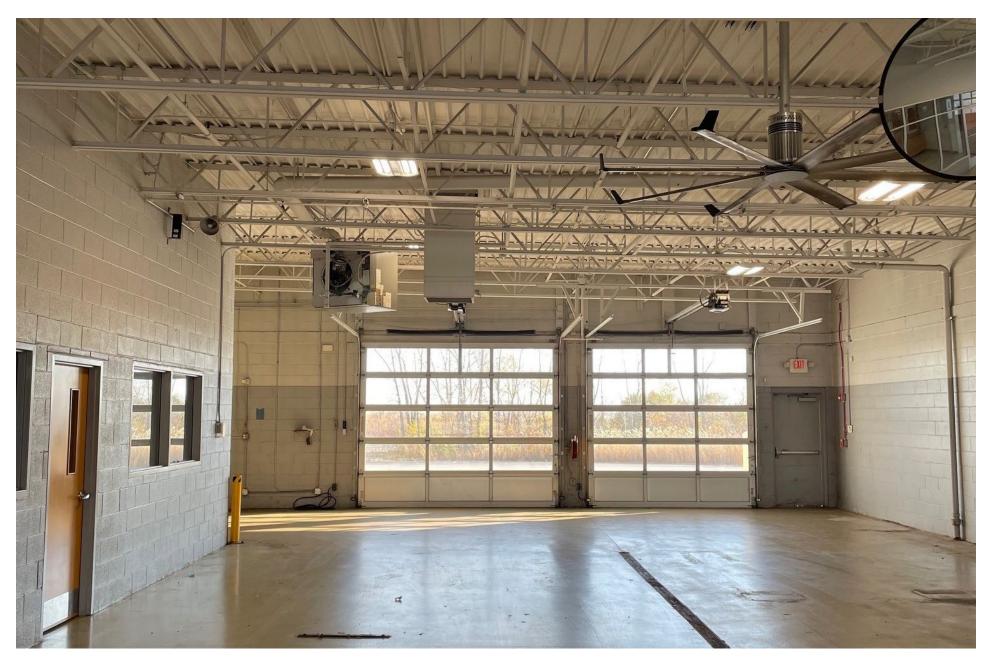

**Power:** 1,200 AMPS of 277/480V - 3 phase

**Features:** Steel and Masonry Construction

Security Alarm System

Fire Alarm and Fire Sprinkler

Age: Built in 1990, renovated in 2016

**New Roof November 2014** 