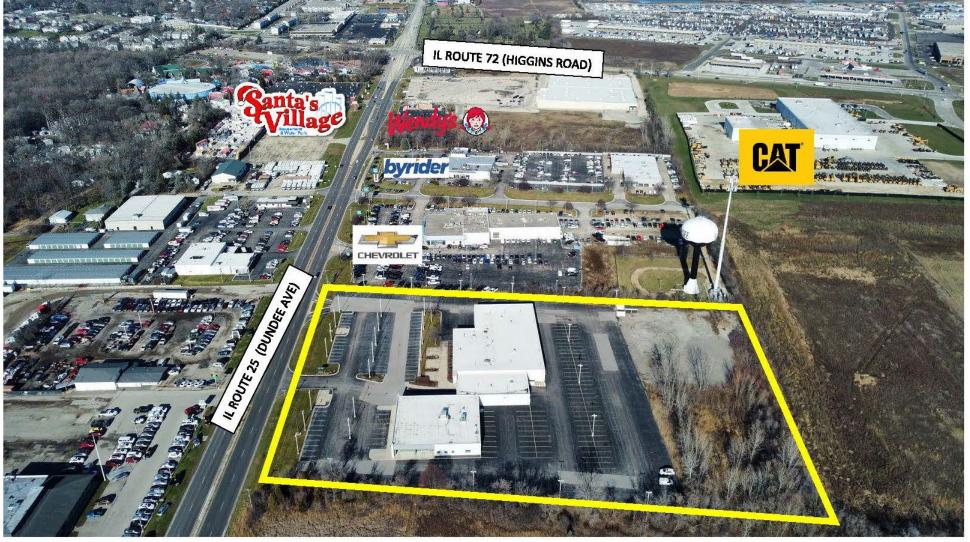

**Location:** Located on IL Route 25 (Dundee Ave) in East Dundee, IL, Kane County

1.5 miles from the full interchange at I-90 and Rt 25.

25 minutes to O'Hare Airport via I-90

PLOTE PROPERTIES

800 Dundee Ave. (Route 25) East Dundee, IL