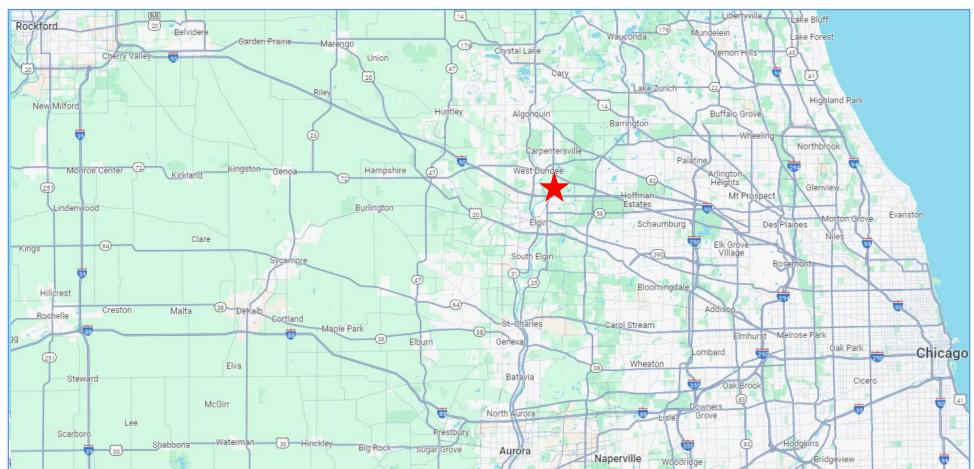

**Location:** Located on IL Route 25 (Dundee Ave) in East Dundee, IL, Kane County

1.5 miles from the full interchange at I-90 and Rt 25.

25 minutes to O'Hare Airport via I-90

PLOTE PROPERTIES

800 Dundee Ave. (Route 25) East Dundee, IL