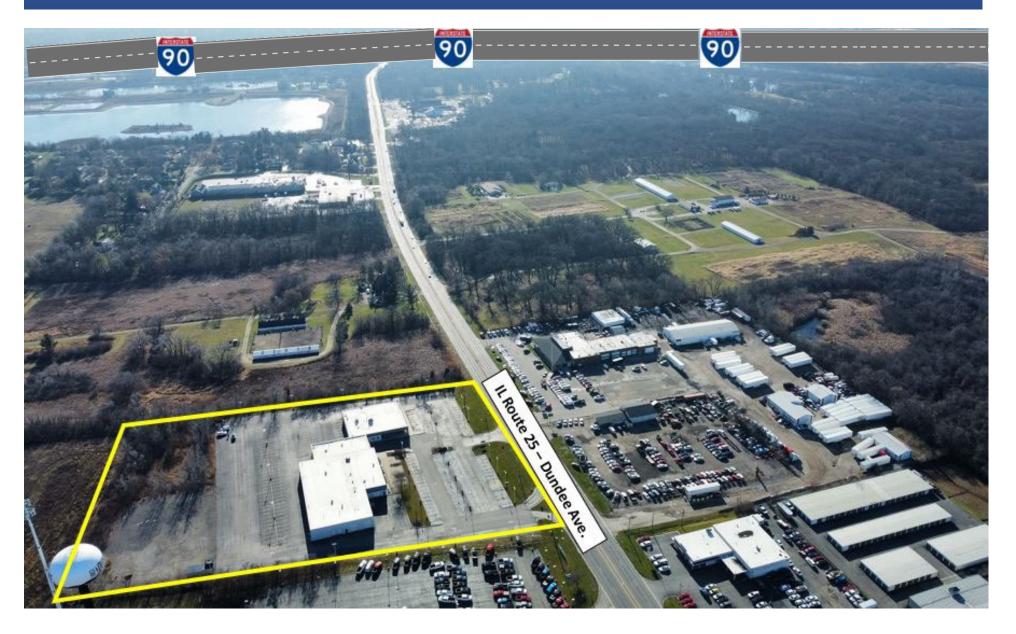

**Location:** Located on IL Route 25 (Dundee Ave) in East Dundee, IL, Kane County

1.5 miles from the full interchange at I-90 and Rt 25.

25 minutes to O'Hare Airport via I-90

PLOTE PROPERTIES

800 Dundee Ave. (Route 25) East Dundee, IL