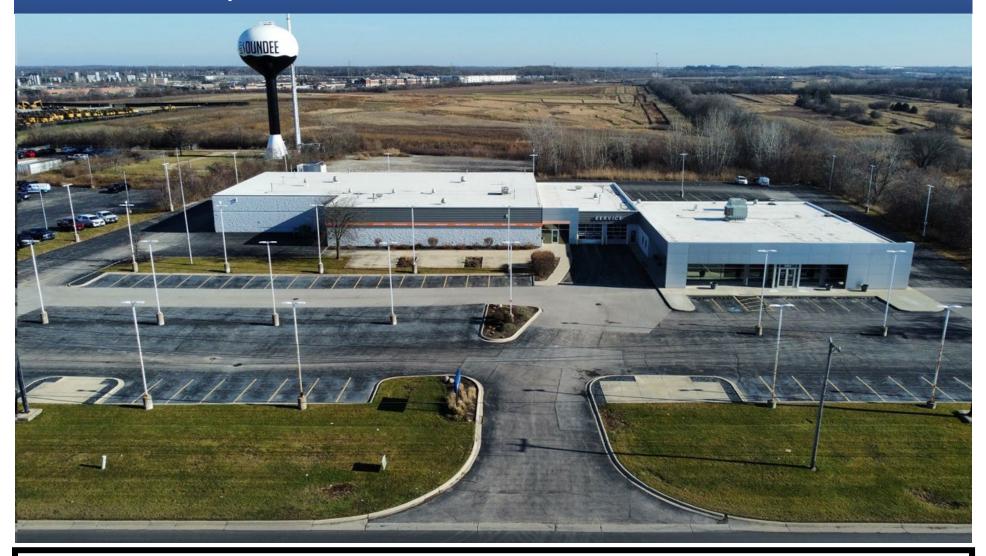

800 Dundee Ave. (Route 25) East Dundee, IL

Adam Neisendorf (847) 428-1000 ext. 228 aneisendorf@ploteproperties.com

Lot Size: 6.18 acres

**SQFT:** 29,963 SQFT + 1,500 SQFT mezzanine storage area

**Zoning:** B-4 Automotive Service Business District – Car Sales

**Power:** 1,200 AMPS of 277/480V - 3 phase

**Features:** Steel and Masonry Construction

Security Alarm System

Fire Alarm and Fire Sprinkler

Age: Built in 1990, renovated in 2016

**New Roof November 2014** 

**Location:** Located on IL Route 25 (Dundee Ave) in East Dundee, IL, Kane County

1.5 miles from the full interchange at I-90 and Rt 25.

25 minutes to O'Hare Airport via I-90

PLOTE PROPERTIES

800 Dundee Ave. (Route 25) East Dundee, IL